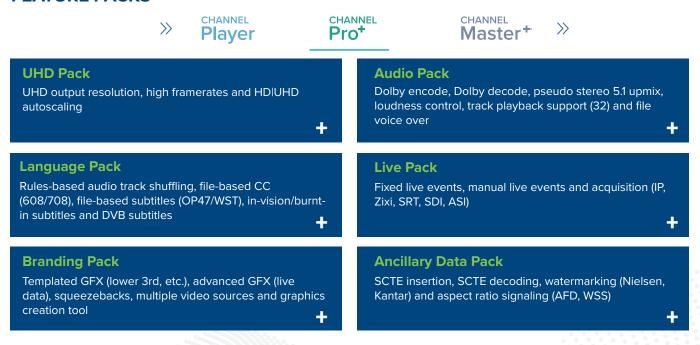

# **FEATURE PACKS**

Additional optional outputs: Simulcast (HD, SD, UHD), delay channels (+3), sub-channels

IIVE ALTITUDE VOD