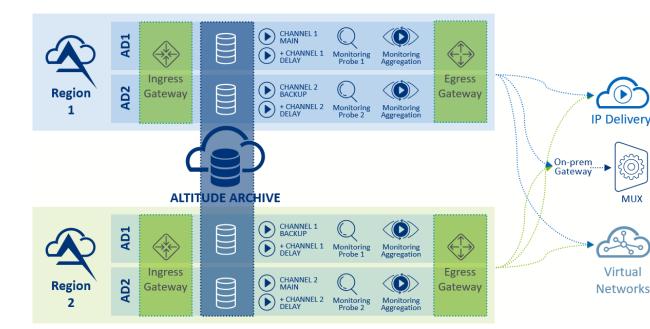

Encompass' Altitude Playout ensures rapid deployment for precise audience targeting worldwide, with availability in 40 cloud regions across 24 countries. All geo-redundant cloud services are built on a secure foundation and automatically include built-in disaster recovery, providing peace of mind that channels are always on.

## SECURE BY DESIGN

Built from the ground up to meet CIS benchmarks for cloud.

Removes the need for additional backup by harnessing the power of diverse cloud deployments.

# **FLEXIBILITY AND**

Choose from a comprehensive array of feature packs with the freedom to move between channels.

Uplink

MUX