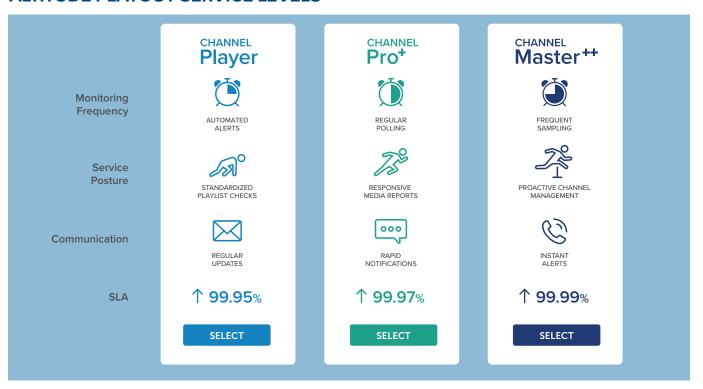

# **ALTITUDE PLAYOUT SERVICE LEVELS**

### SERVICE-FIRST

「一句」 Draw from Encompass' [[]] | decades of expertise in playout and choose the appropriate service level for your channel.